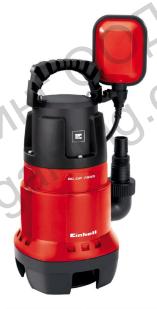

### **GC-DP 7835**

**Dirt Water Pump** 

Item No.: 4170682

Ident No.: 11035

Bar Code: 4006825587210

The GC-DP 7835 dirty water pump is a powerful and reliable helper which convinces by its high delivery rates and smooth operation when used to pump off dirty water from the house, garden, ponds and wells. With a rating of 780 W, this powerful pump achieves a delivery rate of up to 15,700 liters of dirty water per hour. An infinitely variable float switch lets you choose between continuous operation and a pre-selected ON and OFF switching level.

## **Features**

- Carry-handle
- Floating switch infinitely adjustable in height
- High-quality mech. seal (ceramic/rubber) for a long service life
- Pump housing made of impact-resistant plastic
- Cable rewind
- Connector for 25 mm / 32mm hoses + G1 male thread (33.3 mm)
- 90° angle G 1½" male thread x G 1½" male thread (47.8 mm)

#### **Technical Data**

780 W - Max. delivery capacity 15700 L/h - Max. delivery height 8 m - Max. immersion depth 7 m - Max. water temperature 35 °C - Max. size of foreign particles 35 mm 47,8mm (G11/2 IG) - Hose connection 230 V | 50 Hz - Mains supply - Power cord 10 m | H05RN-F